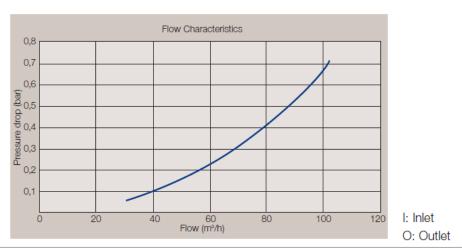

## Safety Filter - 38 mm (1.5"):

Dimensions:

I: Inlet

O: Outlet

Dimensions:

Dimensions:

Safety Filter - 76 mm (3"): Characteristics (100 micron filter)

This document and its contents are subject to copyrights and other intellectual property rights owned by Alfa Laval Corporate AB. No part of this document may be copied, re-produced or transmitted in any form or by any means, or for any purpose, without Alfa Laval Corporate AB's prior express written permission. Information and services provided in this document are made as a benefit and service to the user, and no representations or warranties are made about the accuracy or suitability of this information and these services for any purpose. All rights are reserved.