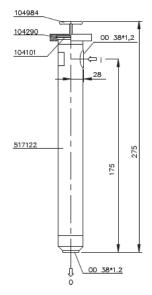

#### **Technical data**

| 38 mm    | 51 mm                                                                                                                                              | 76 mm                                                                                                                                                                                                           |
|----------|----------------------------------------------------------------------------------------------------------------------------------------------------|-----------------------------------------------------------------------------------------------------------------------------------------------------------------------------------------------------------------|
| 25       | 20                                                                                                                                                 | 15                                                                                                                                                                                                              |
| 80       | 80                                                                                                                                                 | 80                                                                                                                                                                                                              |
| 0.4      | 1.1                                                                                                                                                | 2.5                                                                                                                                                                                                             |
| 38 x 1.2 | 51 x 2                                                                                                                                             | 76 x 2                                                                                                                                                                                                          |
| 1.4      | 6.0                                                                                                                                                | 7.9                                                                                                                                                                                                             |
| 38 mm    | 51 mm                                                                                                                                              | 76 mm                                                                                                                                                                                                           |
| 517122   | 104993                                                                                                                                             | 104998                                                                                                                                                                                                          |
| 104984   | 104983                                                                                                                                             | 104986                                                                                                                                                                                                          |
| 104290   | 104302                                                                                                                                             | 104149                                                                                                                                                                                                          |
| 104101   | 104125                                                                                                                                             | 104086                                                                                                                                                                                                          |
| 38 mm    | 51 mm                                                                                                                                              | 76 mm                                                                                                                                                                                                           |
| 529192   | 529194                                                                                                                                             | 529195                                                                                                                                                                                                          |
| 502619   | 525514                                                                                                                                             | 517154                                                                                                                                                                                                          |
| 104960   | 104961                                                                                                                                             | 104979                                                                                                                                                                                                          |
| 518946   | 104962                                                                                                                                             | 104991                                                                                                                                                                                                          |
| X536079  | _                                                                                                                                                  | _                                                                                                                                                                                                               |
|          | 25<br>80<br>0.4<br>38 x 1.2<br>1.4<br><b>38 mm</b><br>517122<br>104984<br>104290<br>104101<br><b>38 mm</b><br>529192<br>502619<br>104960<br>518946 | 25 20   80 80   0.4 1.1   38 x 1.2 51 x 2   1.4 6.0 <b>38 mm</b> 517122 104993   104984 104983   104290 104302   104101 104125 <b>38 mm 51 mm</b> 529192 529194   502619 525514   104960 104961   518946 104962 |

## Safety Filter - 38 mm (1.5"):

Dimensions:

I: Inlet

O: Outlet

Dimensions:

Dimensions:

Safety Filter - 76 mm (3"): Characteristics (100 micron filter)

This document and its contents are subject to copyrights and other intellectual property rights owned by Alfa Laval Corporate AB. No part of this document may be copied, re-produced or transmitted in any form or by any means, or for any purpose, without Alfa Laval Corporate AB's prior express written permission. Information and services provided in this document are made as a benefit and service to the user, and no representations or warranties are made about the accuracy or suitability of this information and these services for any purpose. All rights are reserved.