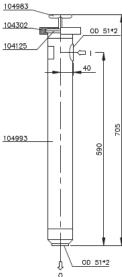

#### **Technical data**

| 38 mm    | 51 mm                                                                                                                                              | 76 mm                                                                                                                                                                                                           |
|----------|----------------------------------------------------------------------------------------------------------------------------------------------------|-----------------------------------------------------------------------------------------------------------------------------------------------------------------------------------------------------------------|
| 25       | 20                                                                                                                                                 | 15                                                                                                                                                                                                              |
| 80       | 80                                                                                                                                                 | 80                                                                                                                                                                                                              |
| 0.4      | 1.1                                                                                                                                                | 2.5                                                                                                                                                                                                             |
| 38 x 1.2 | 51 x 2                                                                                                                                             | 76 x 2                                                                                                                                                                                                          |
| 1.4      | 6.0                                                                                                                                                | 7.9                                                                                                                                                                                                             |
| 38 mm    | 51 mm                                                                                                                                              | 76 mm                                                                                                                                                                                                           |
| 517122   | 104993                                                                                                                                             | 104998                                                                                                                                                                                                          |
| 104984   | 104983                                                                                                                                             | 104986                                                                                                                                                                                                          |
| 104290   | 104302                                                                                                                                             | 104149                                                                                                                                                                                                          |
| 104101   | 104125                                                                                                                                             | 104086                                                                                                                                                                                                          |
| 38 mm    | 51 mm                                                                                                                                              | 76 mm                                                                                                                                                                                                           |
| 529192   | 529194                                                                                                                                             | 529195                                                                                                                                                                                                          |
| 502619   | 525514                                                                                                                                             | 517154                                                                                                                                                                                                          |
| 104960   | 104961                                                                                                                                             | 104979                                                                                                                                                                                                          |
| 518946   | 104962                                                                                                                                             | 104991                                                                                                                                                                                                          |
| X536079  | _                                                                                                                                                  | _                                                                                                                                                                                                               |
|          | 25<br>80<br>0.4<br>38 x 1.2<br>1.4<br><b>38 mm</b><br>517122<br>104984<br>104290<br>104101<br><b>38 mm</b><br>529192<br>502619<br>104960<br>518946 | 25 20   80 80   0.4 1.1   38 x 1.2 51 x 2   1.4 6.0 <b>38 mm</b> 517122 104993   104984 104983   104290 104302   104101 104125 <b>38 mm 51 mm</b> 529192 529194   502619 525514   104960 104961   518946 104962 |

## Safety Filter - 38 mm (1.5"):

Dimensions:

I: Inlet

O: Outlet

Dimensions:

Dimensions:

Safety Filter - 76 mm (3"): Characteristics (100 micron filter)

This document and its contents are subject to copyrights and other intellectual property rights owned by Alfa Laval Corporate AB. No part of this document may be copied, re-produced or transmitted in any form or by any means, or for any purpose, without Alfa Laval Corporate AB's prior express written permission. Information and services provided in this document are made as a benefit and service to the user, and no representations or warranties are made about the accuracy or suitability of this information and these services for any purpose. All rights are reserved.