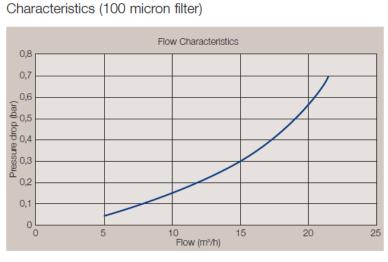

## Safety Filter - 38 mm (1.5"):

Dimensions:

I: Inlet

O: Outlet

Dimensions:

Dimensions:

Safety Filter - 76 mm (3"): Characteristics (100 micron filter)

This document and its contents are subject to copyrights and other intellectual property rights owned by Alfa Laval Corporate AB. No part of this document may be copied, re-produced or transmitted in any form or by any means, or for any purpose, without Alfa Laval Corporate AB's prior express written permission. Information and services provided in this document are made as a benefit and service to the user, and no representations or warranties are made about the accuracy or suitability of this information and these services for any purpose. All rights are reserved.