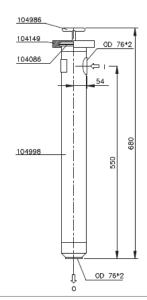

#### **Technical data**

| 38 mm    | 51 mm                                                                                                                                              | 76 mm                                                                                                                                                                                                           |
|----------|----------------------------------------------------------------------------------------------------------------------------------------------------|-----------------------------------------------------------------------------------------------------------------------------------------------------------------------------------------------------------------|
| 25       | 20                                                                                                                                                 | 15                                                                                                                                                                                                              |
| 80       | 80                                                                                                                                                 | 80                                                                                                                                                                                                              |
| 0.4      | 1.1                                                                                                                                                | 2.5                                                                                                                                                                                                             |
| 38 x 1.2 | 51 x 2                                                                                                                                             | 76 x 2                                                                                                                                                                                                          |
| 1.4      | 6.0                                                                                                                                                | 7.9                                                                                                                                                                                                             |
| 38 mm    | 51 mm                                                                                                                                              | 76 mm                                                                                                                                                                                                           |
| 517122   | 104993                                                                                                                                             | 104998                                                                                                                                                                                                          |
| 104984   | 104983                                                                                                                                             | 104986                                                                                                                                                                                                          |
| 104290   | 104302                                                                                                                                             | 104149                                                                                                                                                                                                          |
| 104101   | 104125                                                                                                                                             | 104086                                                                                                                                                                                                          |
| 38 mm    | 51 mm                                                                                                                                              | 76 mm                                                                                                                                                                                                           |
| 529192   | 529194                                                                                                                                             | 529195                                                                                                                                                                                                          |
| 502619   | 525514                                                                                                                                             | 517154                                                                                                                                                                                                          |
| 104960   | 104961                                                                                                                                             | 104979                                                                                                                                                                                                          |
| 518946   | 104962                                                                                                                                             | 104991                                                                                                                                                                                                          |
| X536079  | _                                                                                                                                                  | _                                                                                                                                                                                                               |
|          | 25<br>80<br>0.4<br>38 x 1.2<br>1.4<br><b>38 mm</b><br>517122<br>104984<br>104290<br>104101<br><b>38 mm</b><br>529192<br>502619<br>104960<br>518946 | 25 20   80 80   0.4 1.1   38 x 1.2 51 x 2   1.4 6.0 <b>38 mm</b> 517122 104993   104984 104983   104290 104302   104101 104125 <b>38 mm 51 mm</b> 529192 529194   502619 525514   104960 104961   518946 104962 |

## Safety Filter - 38 mm (1.5"):

Dimensions:

I: Inlet

O: Outlet

Dimensions:

Dimensions:

Safety Filter - 76 mm (3"): Characteristics (100 micron filter)

This document and its contents are subject to copyrights and other intellectual property rights owned by Alfa Laval Corporate AB. No part of this document may be copied, re-produced or transmitted in any form or by any means, or for any purpose, without Alfa Laval Corporate AB's prior express written permission. Information and services provided in this document are made as a benefit and service to the user, and no representations or warranties are made about the accuracy or suitability of this information and these services for any purpose. All rights are reserved.