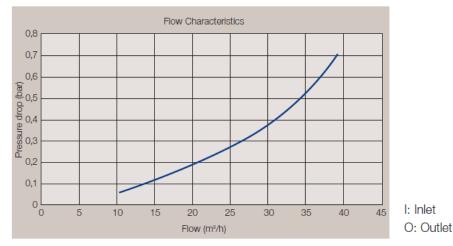

## Safety Filter - 38 mm (1.5"):

Dimensions:

I: Inlet

O: Outlet

Dimensions:

Dimensions:

Safety Filter - 76 mm (3"): Characteristics (100 micron filter)

This document and its contents are subject to copyrights and other intellectual property rights owned by Alfa Laval Corporate AB. No part of this document may be copied, re-produced or transmitted in any form or by any means, or for any purpose, without Alfa Laval Corporate AB's prior express written permission. Information and services provided in this document are made as a benefit and service to the user, and no representations or warranties are made about the accuracy or suitability of this information and these services for any purpose. All rights are reserved.